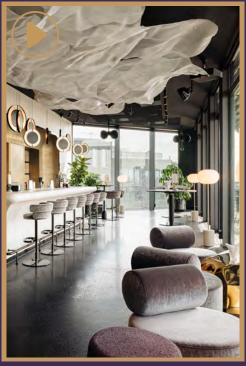

## **WELCOME TO ECLIPSE**

Eclipse is a private cocktail bar, lounge, and terrace situated in the heart of Amsterdam with an exquisite view of the city skyline. This exclusive event space is the perfect location to host high society events, luxury brand launches, creative pop-up experiences, and decadent private parties up to 125 individuals.

# **Private Event Space**

Envision hosting your high-styled event at Eclipse where privacy comes together with innovative design and creativity transcending the ordinary. Tailor your event to perfection from branding to a private DJ. The modern design, cloud-shaped installations, and luminous projections complemented with a secluded terrace guarantee an excellent all-round experience.

## Food & Drinks

Eclipse is a first-class venue, excelling in mixology and bites. Our menu offers classic cocktails and LuminAir's signature "Lumen" and "Air" -inspired creations. The bar's delicious collection of modern, international and flavorful bar bites features crowd-pleasing small plates and party platters, perfect for sharing daytime, night-time, anytime.