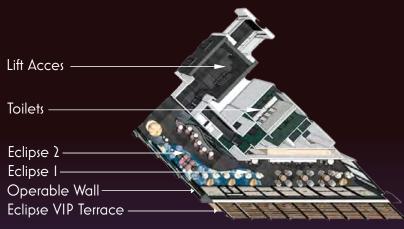

# **Floorplan**

|                         | Eclipse 1 | Eclipse 1 & 2 |
|-------------------------|-----------|---------------|
| Reception               | 80        | 125           |
| Theatre                 | 50        |               |
| Boardroom               | 21        |               |
| Seated Dinner (I table) | 42        |               |
| (Min) Height            | 2.5       | 2.5           |
| (Max) Height            | 3.5       | 3.5           |
| (Min) Height Foot       | 27        | 27            |
| (Max) Height Foot       | 37        | 37            |
| Square Meter            | 85.7      | 126           |
| Square Feet             | 920       | 1355          |