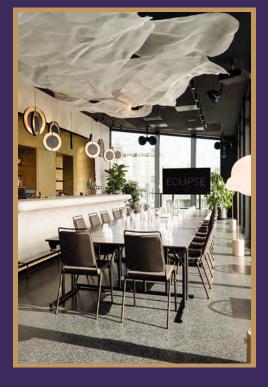

## **WELCOME TO ECLIPSE**

Eclipse is a private cocktail bar, lounge, and terrace situated in the heart of Amsterdam with an exquisite view of the city skyline. This exclusive event space is the perfect location to host high society events, luxury brand launches, creative pop-up experiences, and decadent private parties up to 125 individuals.

# **Private Event Space**

Envision hosting your high-styled event at Eclipse where privacy comes together with innovative design and creativity transcending the ordinary. Tailor your event to perfection from branding to a private DJ. The modern design, cloud-shaped installations, and luminous projections complemented with a secluded terrace guarantee an excellent all-round experience.

- Exclusive location
- Luxurious interior design
- Private bar & bartenders
- Private terrace
- Private DJ (upon request)
- Own branding possibilities
- Branded experience elevator opportunities