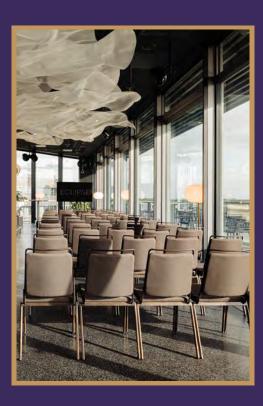

# **Floorplan**

|                         | Eclipse 1 | Eclipse 1 & 2 |
|-------------------------|-----------|---------------|
| Reception               | 80        | 125           |
| Theatre                 | 50        |               |
| Boardroom               | 21        |               |
| Seated Dinner (I table) | 42        |               |
| (Min) Height            | 2.5       | 2.5           |
| (Max) Height            | 3.5       | 3.5           |
| (Min) Height Foot       | 27        | 27            |
| (Max) Height Foot       | 37        | 37            |
| Square Meter            | 85.7      | 126           |
| Square Feet             | 920       | 1355          |

# **Private Event Space**

Envision hosting your high-styled event at Eclipse where privacy comes together with innovative design and creativity transcending the ordinary. Tailor your event to perfection from branding to a private DJ. The modern design, cloud-shaped installations, and luminous projections complemented with a secluded terrace guarantee an excellent all-round experience.