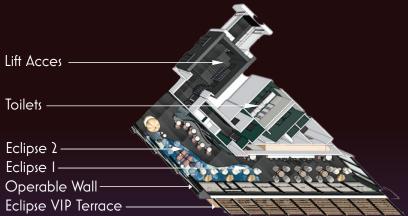

## Floorplan

| Private I | Event S | pace |
|-----------|---------|------|
|-----------|---------|------|

Envision hosting your high-styled event at Eclipse where privacy comes together with innovative design and creativity transcending the ordinary. Tailor your event to perfection from branding to a private DJ. The modern design, cloud-shaped installations, and luminous projections complemented with a secluded terrace guarantee an excellent all-round experience.

- Exclusive location
- Luxurious interior design
- Private bar & bartenders
- Private terrace
- Private DJ (upon request)
- Own branding possibilities
- Branded experience elevator opportunities

|                         | Eclipse 1 | Eclipse 1 & 2 |
|-------------------------|-----------|---------------|
| Reception               | 80        | 125           |
| Theatre                 | 50        |               |
| Boardroom               | 21        |               |
| Seated Dinner (I table) | 30        |               |
| (Min) Height            | 2.5       | 2.5           |
| (Max) Height            | 3.5       | 3.5           |
| (Min) Height Foot       | 27        | 27            |
| (Max) Height Foot       | 37        | 37            |
| Square Meter            | 85.7      | 126           |
| Square Feet             | 920       | 1355          |