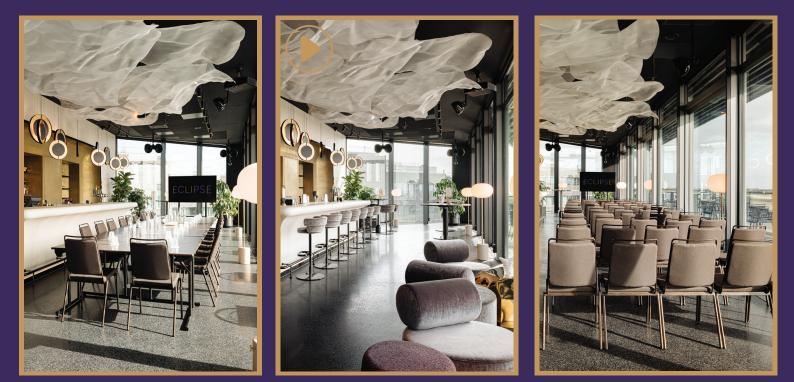

## Floorplan

| Private I | Event S | pace |
|-----------|---------|------|
|-----------|---------|------|

Envision hosting your high-styled event at Eclipse where privacy comes together with innovative design and creativity transcending the ordinary. Tailor your event to perfection from branding to a private DJ. The modern design, cloud-shaped installations, and luminous projections complemented with a secluded terrace guarantee an excellent all-round experience.

- Exclusive location
- Luxurious interior design
- Private bar & bartenders
- Private terrace
- Private DJ (upon request)
- Own branding possibilities
- Branded experience elevator opportunities

|                         | Eclipse 1 | Eclipse 1 & 2 |
|-------------------------|-----------|---------------|
| Reception               | 80        | 125           |
| Theatre                 | 50        |               |
| Boardroom               | 21        |               |
| Seated Dinner (I table) | 30        |               |
| (Min) Height            | 2.5       | 2.5           |
| (Max) Height            | 3.5       | 3.5           |
| (Min) Height Foot       | 27        | 27            |
| (Max) Height Foot       | 37        | 37            |
| Square Meter            | 85.7      | 126           |
| Square Feet             | 920       | 1355          |